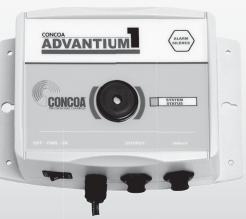

# Advantium PLUS Remote Alarms

#### Features

- Two Input channels (Advantium 2 PLUS)
- One Input channel (Advantium 1 PLUS)
- Two Output Channels
- Dry contact relay outputs
- · Normally Open or Normally Closed output capability
- · Highly visible lighted status notification
- Distinctive audible notification
- · Auto-reset when cylinders are replenished
- Audible Alarm Silence feature
- · Ability to "Daisy Chain" multiple alarms
- · Switch selectable 40-minute alarm delay
- · Convenient on/off switch
- · Integrated power supply
- Optional Intrinsic Safety Barriers available for hazardous environments

#### **Specifications**

- Audio 93db audible alarm
  Power
- 120 VAC or 220 VAC 50/60 Hz
- **Outputs** 2 channels (Advantium 2 *PLUS*) 1 channel (Advantium 1 *PLUS*) Dry Contacts Normally Open/Normally Closed (jumper selectable) Contact Rating .5A 24V
- Inputs