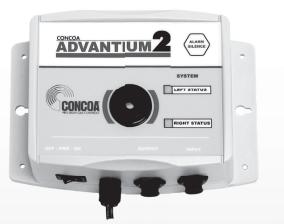

# Advantium PLUS Remote Alarms

#### Features

- Two Input channels (Advantium 2 PLUS)
- One Input channel (Advantium 1 PLUS)
- Two Output Channels
- Dry contact relay outputs
- · Normally Open or Normally Closed output capability
- · Highly visible lighted status notification
- Distinctive audible notification
- · Auto-reset when cylinders are replenished
- Audible Alarm Silence feature
- · Ability to "Daisy Chain" multiple alarms
- · Switch selectable 40-minute alarm delay
- · Convenient on/off switch
- · Integrated power supply
- Optional Intrinsic Safety Barriers available for hazardous environments

#### **Specifications**

- Audio 93db audible alarm
  Power
- 120 VAC or 220 VAC 50/60 Hz
- **Outputs** 2 channels (Advantium 2 *PLUS*) 1 channel (Advantium 1 *PLUS*) Dry Contacts Normally Open/Normally Closed (jumper selectable) Contact Rating .5A 24V
- Inputs