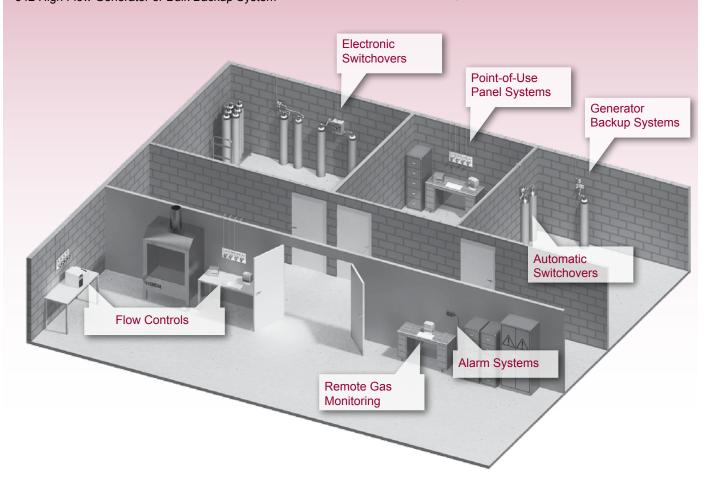

## **Continuous Supply:**

**Electronic Switchovers** 

538 Series Intelliswitch II Universal computer controlled switchover with a Web Server 539 Series Intelliswitch Universal computer controlled switchover.

Automatic Switchovers 526 or 527 Series Ultra High Purity Switchovers

# **Generator Backup:**

540 Back Up Panel542 High Flow Generator or Bulk Backup System

# **Remote Monitoring:**

538 Series Intelliswitch II Web Server and Embedded Software Advantium Plus Alarm Systems

### **Point of Use Control:**

53 & 54 Series Point of use Panels 400 or 300 series Line Regulators

### Flow Control:

560 & 565 Series Flow meters566 Series Purge meters567 Series High Flow Flow meters